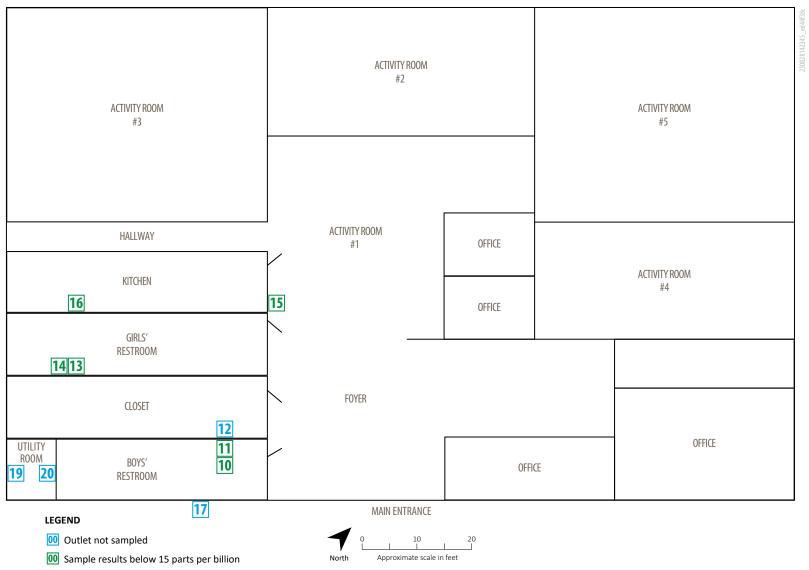

Building 1497 – Floor Plan

Norfolk Naval Shipyard Portsmouth, Virginia

| Outlet<br>No. | Type of Fixture                                        | Location Description            | Exceeded?                                               |  |
|---------------|--------------------------------------------------------|---------------------------------|---------------------------------------------------------|--|
| 1             | High handwashing faucet                                | Men's Restroom                  | No                                                      |  |
| 2             | Water fountain (cooler)                                | Hallway                         | No                                                      |  |
| 3             | Utility sink                                           | Utility Room                    | Not sampled; used for cleaning and not consumption      |  |
| 4             | High handwashing faucet                                | Women's Restroom                | No                                                      |  |
| 5             | High handwashing faucet                                | Women's Restroom                | No                                                      |  |
| 6             | Water fountain (cooler)                                | Activity Room 2                 | No                                                      |  |
| 7             | Kitchen sink used for dishwashing and food preparation | Kitchen                         | No                                                      |  |
| 8             | Ice maker                                              | Kitchen                         | Not sampled                                             |  |
| 9             | High handwashing faucet                                | Activity Room 2                 | No                                                      |  |
| 10            | High handwashing faucet                                | Boys' Restroom                  | No                                                      |  |
| 11            | High handwashing faucet                                | Boys' Restroom                  | No                                                      |  |
| 12            | Utility sink                                           | Closet                          | Not sampled; used for cleaning and not consumption      |  |
| 13            | High handwashing faucet                                | Girls' Restroom                 | No                                                      |  |
| 14            | High handwashing faucet                                | Girls' Restroom                 | No                                                      |  |
| 15            | Water fountain (cooler)                                | Hallway                         | No                                                      |  |
| 16            | Kitchen sink used for dishwashing and food preparation | Kitchen                         | No                                                      |  |
| 17            | Hose bib                                               | Southeast side of Building 1497 | Not sampled; not used for filling water jugs or bottles |  |
| 18            | Hose bib                                               | Southwest side of Building 1498 | Not sampled; not used for filling water jugs or bottles |  |
| 19            | Shower                                                 | Utility Room                    | Not sampled; not for consumption                        |  |
| 20            | Utility sink                                           | Utility Room                    | Not sampled; used for cleaning and not consumption      |  |
| 21            | Hose bib                                               | Northeast side of Building 1498 | Not sampled; not used for filling water jugs or bottles |  |