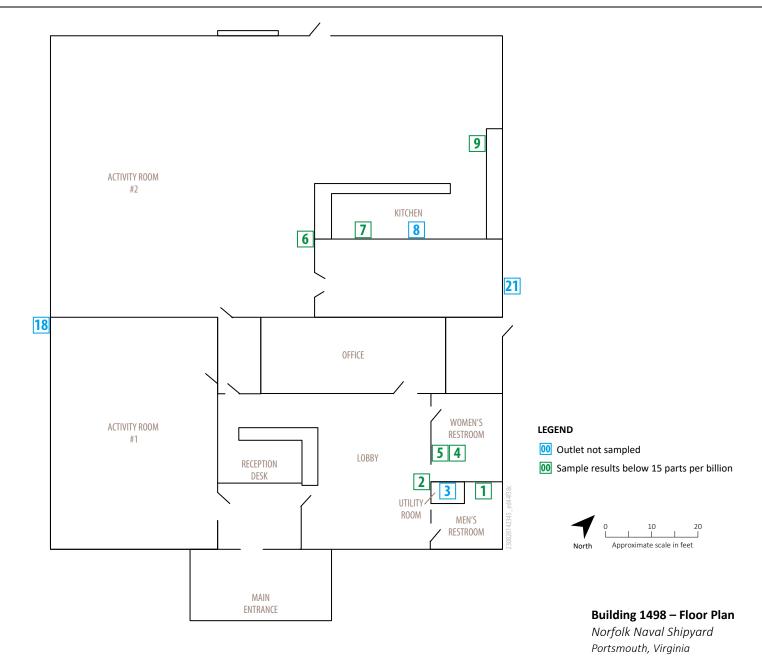

Building 1497 – Floor Plan

Norfolk Naval Shipyard Portsmouth, Virginia

| Outlet<br>No. | Type of Fixture                                        | Location Description            | Exceeded?                                               |  |
|---------------|--------------------------------------------------------|---------------------------------|---------------------------------------------------------|--|
| 1             | High handwashing faucet                                | Men's Restroom                  | No                                                      |  |
| 2             | Water fountain (cooler)                                | Hallway                         | No                                                      |  |
| 3             | Utility sink                                           | Utility Room                    | Not sampled; used for cleaning and not consumption      |  |
| 4             | High handwashing faucet                                | Women's Restroom                | No                                                      |  |
| 5             | High handwashing faucet                                | Women's Restroom                | No                                                      |  |
| 6             | Water fountain (cooler)                                | Activity Room 2                 | No                                                      |  |
| 7             | Kitchen sink used for dishwashing and food preparation | Kitchen                         | No                                                      |  |
| 8             | Ice maker                                              | Kitchen                         | Not sampled                                             |  |
| 9             | High handwashing faucet                                | Activity Room 2                 | No                                                      |  |
| 10            | High handwashing faucet                                | Boys' Restroom                  | No                                                      |  |
| 11            | High handwashing faucet                                | Boys' Restroom                  | No                                                      |  |
| 12            | Utility sink                                           | Closet                          | Not sampled; used for cleaning and not consumption      |  |
| 13            | High handwashing faucet                                | Girls' Restroom                 | No                                                      |  |
| 14            | High handwashing faucet                                | Girls' Restroom                 | No                                                      |  |
| 15            | Water fountain (cooler)                                | Hallway                         | No                                                      |  |
| 16            | Kitchen sink used for dishwashing and food preparation | Kitchen                         | No                                                      |  |
| 17            | Hose bib                                               | Southeast side of Building 1497 | Not sampled; not used for filling water jugs or bottles |  |
| 18            | Hose bib                                               | Southwest side of Building 1498 | Not sampled; not used for filling water jugs or bottles |  |
| 19            | Shower                                                 | Utility Room                    | Not sampled; not for consumption                        |  |
| 20            | Utility sink                                           | Utility Room                    | Not sampled; used for cleaning and not consumption      |  |
| 21            | Hose bib                                               | Northeast side of Building 1498 | Not sampled; not used for filling water jugs or bottles |  |